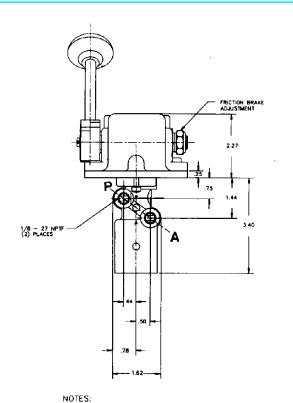

## M-2 Lever Operated

+- 1.12 --

GRADUATING VALVE PORT LEGEND

P = SUPPLY A = DELIVERY MAX. INLET = 150 PSI -S: ON VALVE PC. NO. P26773-1 CAM HOUSING AND HUB IS CHROME PLATED, AND HANDLE IS STAINLESS STEEL.

| PC. NO.   | RATING    | "A"             | "B" | "C"  | "D"  | "E"  | REMARKS           |
|-----------|-----------|-----------------|-----|------|------|------|-------------------|
| P26715-1  | 0-60 PSI  |                 |     |      |      |      | Handle            |
| P26715-2  | 0-100 PSI | 45 <sup>•</sup> | 90° | ]    |      |      | Retained          |
| P26715-11 | 0-60 PSI  | 30*             | 75' | 4.34 | 5.09 | 8.68 | Friction          |
|           |           |                 |     |      |      |      | Handle, See Notes |
| P26773-1  | 0-60 PSI  | 45°             | 90" |      |      |      | Friction Retained |
| P26714-1  | 0-60 PSI  | 45*             | 90* | 4.25 | 5.09 | 8.68 | Handle            |
| P26714-2  | 0-100 PSI |                 |     |      |      |      | Returned          |
|           |           |                 |     |      |      |      | Spring            |