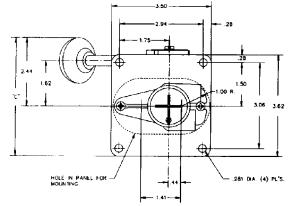

## M-2 Lever Operated

+- 1.12 --

GRADUATING VALVE PORT LEGEND

P = SUPPLY A = DELIVERY MAX. INLET = 150 PSI -S: ON VALVE PC. NO. P26773-1 CAM HOUSING AND HUB IS CHROME PLATED, AND HANDLE IS STAINLESS STEEL.

| PC. NO.   | RATING    | "A"             | "B" | "C"  | "D"  | "E"  | REMARKS           |
|-----------|-----------|-----------------|-----|------|------|------|-------------------|
| P26715-1  | 0-60 PSI  |                 |     |      |      |      | Handle            |
| P26715-2  | 0-100 PSI | 45 <sup>•</sup> | 90° | ]    |      |      | Retained          |
| P26715-11 | 0-60 PSI  | 30*             | 75' | 4.34 | 5.09 | 8.68 | Friction          |
|           |           |                 |     |      |      |      | Handle, See Notes |
| P26773-1  | 0-60 PSI  | 45°             | 90" |      |      |      | Friction Retained |
| P26714-1  | 0-60 PSI  | 45*             | 90* | 4.25 | 5.09 | 8.68 | Handle            |
| P26714-2  | 0-100 PSI |                 |     |      |      |      | Returned          |
|           |           |                 |     |      |      |      | Spring            |