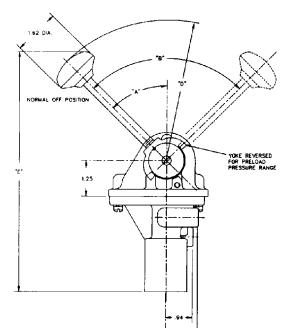

## M-2 Lever Operated

+- 1.12 --

GRADUATING VALVE PORT LEGEND

P = SUPPLY A = DELIVERY MAX. INLET = 150 PSI -S: ON VALVE PC. NO. P26773-1 CAM HOUSING AND HUB IS CHROME PLATED, AND HANDLE IS STAINLESS STEEL.

| PC. NO.   | RATING    | "A"             | "B" | "C"  | "D"  | "E"  | REMARKS           |
|-----------|-----------|-----------------|-----|------|------|------|-------------------|
| P26715-1  | 0-60 PSI  |                 |     |      |      |      | Handle            |
| P26715-2  | 0-100 PSI | 45 <sup>•</sup> | 90° | ]    |      |      | Retained          |
| P26715-11 | 0-60 PSI  | 30*             | 75' | 4.34 | 5.09 | 8.68 | Friction          |
|           |           |                 |     |      |      |      | Handle, See Notes |
| P26773-1  | 0-60 PSI  | 45°             | 90" |      |      |      | Friction Retained |
| P26714-1  | 0-60 PSI  | 45*             | 90* | 4.25 | 5.09 | 8.68 | Handle            |
| P26714-2  | 0-100 PSI |                 |     |      |      |      | Returned          |
|           |           |                 |     |      |      |      | Spring            |